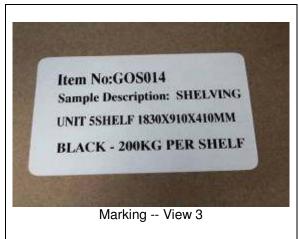

The following sample(s) was/were submitted and identified on behalf of the client as:

Sample Description : SHELVING UNIT 5SHELF 1830X910X410MM BLACK

SGS Ref No. : SDHL1705008294FT

Style / Item No. : GOS014

# **SAMPLE INFORMATION AND PICTURES**

Weight: 21.55 kg

Overall Dimensions: 910 mm W x 410 mm D x 1830 mm H

Other Dimensions: /