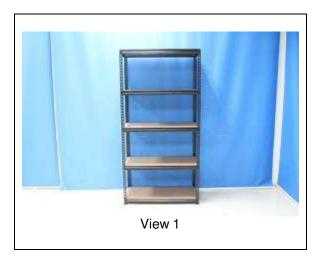

# **SAMPLE INFORMATION AND PICTURES**

Weight: 21.55 kg

Overall Dimensions: 910 mm W x 410 mm D x 1830 mm H

Other Dimensions: /

# Sample as Received

Unless otherwise agreed in writing, this document is issued by the Company subject to its General Conditions of Service printed overleaf, available on request or accessible at <a href="http://www.sas.com/en/Terms-and-Conditions.aspx.and">http://www.sas.com/en/Terms-and-Conditions.aspx.and</a>, for electronic format documents, subject to Terms and Conditions for Electronic Documents at <a href="http://www.sas.com/en/Terms-and-Conditions/Terms-e-Document.aspx.attention">http://www.sas.com/en/Terms-and-Conditions/Terms-e-Document.aspx.attention is drawn to the limitation of liability, indemnification and jurisdiction issues defined therein. Any holder of this document is advised that information contained hereon reflects the Company's findings at the time of its intervention only and within the limits of Client's instructions, if any. The Company's sole responsibility is to its Client and this document does not excertate parties to a transaction from exercising all their rights and obligations under the transaction documents. This document cannot be reproduced except in full, without prior written approval of the Company. Any unauthorized alteration, forgery or falsification of the content or appearance of this document is unlawful and offenders may be prosecuted to the fullest extent of the law. Unless otherwise stated the results shown in this test report refer only to the sample(s) tested and such sample(s) are retained for 30 days only.